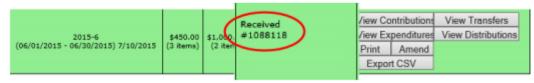

### Filling out the DS-DE 9

Signed, dated by candidate / treasurers (no more than 3 deputy treasurers)

Candidates: Consider being a treasurer or deputy treasurer in order to sign campaign checks

Depository is FL authorized bank, S & L, Credit Union