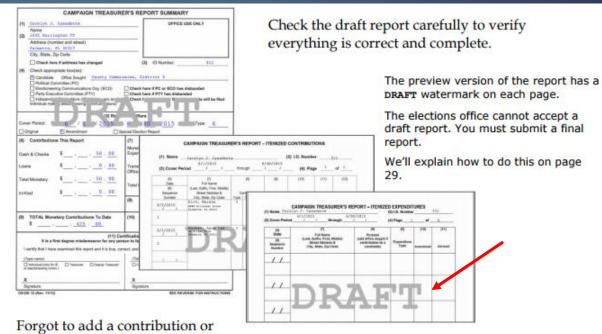

|
| Amount \$        |                      |                                                                                                                                       |
| Purpose          |                      | Type the purpose of the expenditure.                                                                                                  |
| Expenditure type | Monetary ▼           | Please refer to the <u>Campaign Treasurer Handbook</u> for the state of Florida to ensure you are using the correct transaction type. |

# When you have finished entering all information for the reporting period, you may prepare your totals



You may preview your report
Notice that is says
"DRAFT"



Forgot to add a contribution or expenditure?

That's OK: You can continue to add them after doing the preview.

On the Report List, notice that the Prepare Totals button is now labeled Preview.



#### To finalize the report:

Click



to bring up instructions:

#### **Create Final Report For Review**

Candidate : Carolyn J. Casadonte (312) Office : County Commission, District 3 Report Period 06/01/2015-06/30/2015 Due Date 7/10/2015

Contributions \$425.00 Expenditures \$500.00

Transfers \$0.00 Distributions \$0.00

By submitting this campaign finance report that the same is considered to be certified as to correctness within the meaning of Section 106.07(5) Florida Statutes, by the candidate and the candidates treasurer, in the case of a candidate, or the political committee's chair an