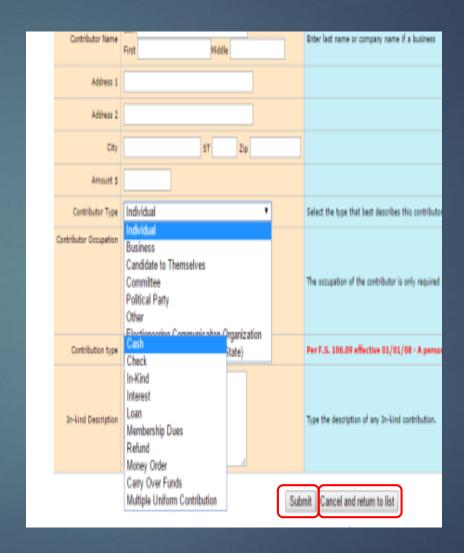

|
| Contributor Type       | Individual ▼         | Select the type that best describes this contributor                                                        |
| Contributor Occupation |                      | The occupation of the contributor is only required <b>if the amount is over \$100</b>                       |
| Contribution type      | Cash ▼               | Per F.S. 106.09 effective 01/01/08 - A person may not make or accept a cash contribution in excess of \$50. |
| In-kind Description    |                      | Type the description of any In-kind contribution.                                                           |

Click on "Submit" after each entry

When finished with all entries for your session, you will "Cancel and return to list"



# **Enter Expenditures**

| Date             | 12 ▼ / 15 ▼ / 2017 ▼ | Date of item (mm/dd/yyyy)                                                                                                             |
|------------------|----------------------|---------------------------------------------------------------------------------------------------------------------------------------|
| Vendor Name      | Last First Middle    | Enter last name or company name if a business                                                                                         |
| Address 1        |                      |                                                                                                                                       |
| Address 2        |                      |