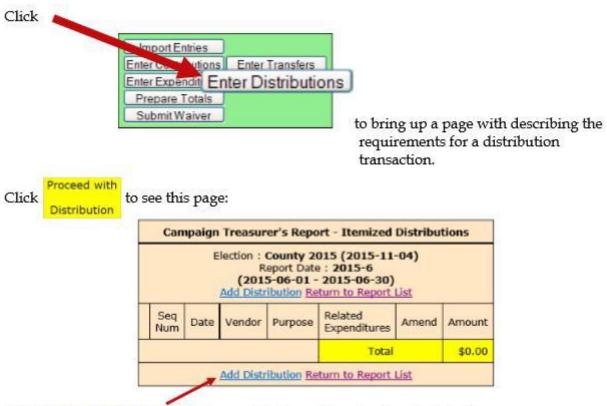

n connection with a campaign

Reimbursement – Reimbursement for authorized expenses made in connection with the campaign

For example, Candidate Smith paid for printing of campaign signs with his own money. A check to reimburse him for the cost would be recorded as a Reimbursement

### More . . .

This type of reimbursement will require two entries under itemized expenditures:

First entry will show the person's name/address who is being reimbursed

- the purpose
- expenditure type (will be "reimbursement)
- amount of the expenditure

## Second entry will show the name/address of the entity who was paid

- the purpose (example: postage and postcards)
- amount of the payment
- this entry will be recorded as an expense using the dropdown box ("Distribution")

#### To record a distribution:



Click Add Distribution to bring up the form for entering distributions.

If the entity receiving the distribution is an organization rather than an individual, enter the organization name in the Last field.



When you've completed the form, click **Submit** to save the information. After the distribution is saved, you'll get another blank distribution form.

Click **Cancel** when you've saved the last distribution you have right now. You'll see the distributions you added highlighted in yellow, as in the example below.

| Campaign Treasurer's Report - Itemized Distributions                                                                         |            |          |                                                                      |         |                         |       |