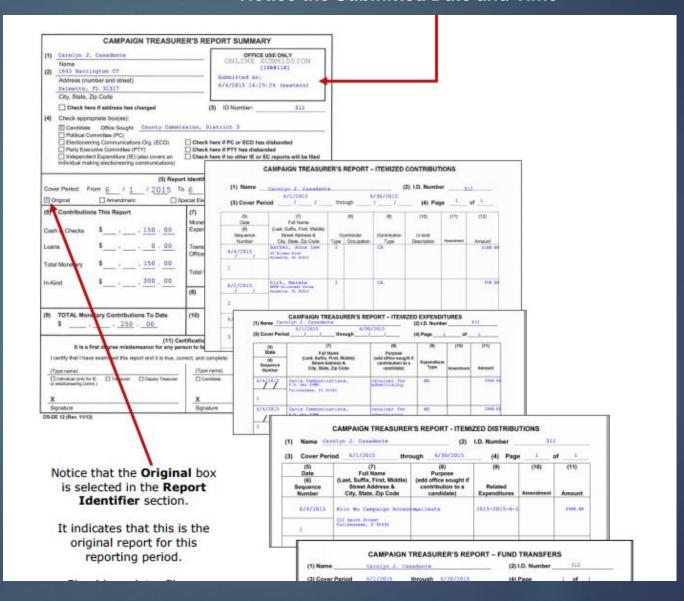

### Filling out the DS-DE 9

Signed, dated by candidate / treasurers (no more than 3 deputy treasurers)

Candidates: Consider being a treasurer or deputy treasurer in order to sign campaign checks

Depository is FL authorized bank, S & L, Credit Union