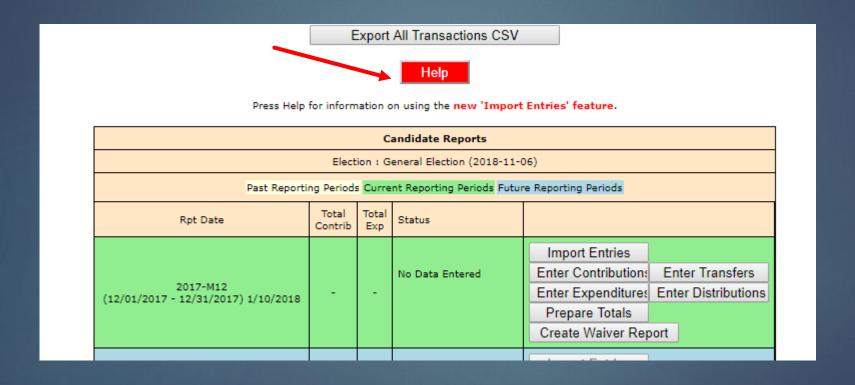

#### DS-DE 9

Appointment of Campaign Treasurer

Designation of Campaign Depository for Candidates

Candidate MUST designate a primary campaign depository

Must appoint Treasurer / Deputy Treasurer(s)

Filed w/SOE office PRIOR to opening bank account Banks require a clocked-in copy of form

### Filling out the DS-DE 9

Signed, dated by candidate / treasurers (no more than 3 deputy treasurers)

Candidates: Consider being a treasurer or deputy treasurer in order to sign campaign checks

Depository is FL authorized bank, S & L, Credit Union