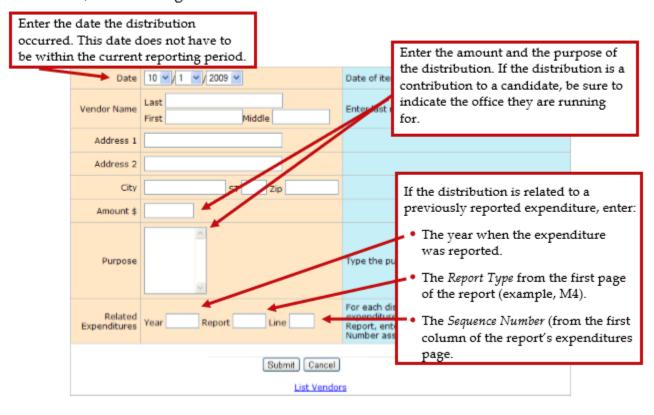

heck to reimburse him for the cost would be recorded as a Reimbursement

### More . . .

This type of reimbursement will require two entries under itemized expenditures:

First entry will show the person's name/address who is being reimbursed

- the purpose
- expenditure type (will be "reimbursement)
- amount of the expenditure

## Second entry will show the name/address of the entity who was paid

- the purpose (example: postage and postcards)
- amount of the payment
- this entry will be recorded as an expense using the dropdown box ("Distribution")

#### To record a distribution:



Click Add Distribution to bring up the form for entering distributions.

If the entity receiving the distribution is an organization rather than an individual, enter the organization name in the Last field.



When you've completed the form, click **Submit** to save the information. After the distribution is saved, you'll get another blank distribution form.

Click **Cancel** when you've saved the last distribution you have right now. You'll see the distributions you added highlighted in yellow, as in the example below.

| Campaign Treasurer's Report - Itemized Distributions                                                                         |            |          |                                                                      |         |                         |       |          |
|------------------------------------------------------------------------------------------------------------------------------|------------|----------|--------------------------------------------------