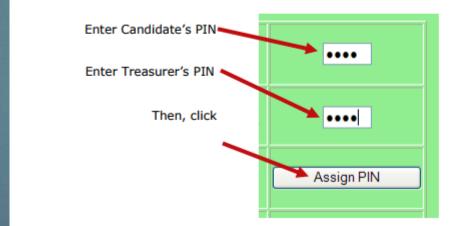

### Filling out the DS-DE 9

Signed, dated by candidate / treasurers (no more than 3 deputy treasurers)

Candidates: Consider being a treasurer or deputy treasurer in order to sign campaign checks

Depository is FL authorized bank, S & L, Credit Union