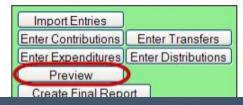

### Filling out the DS-DE 9

Signed, dated by candidate / treasurers (no more than 3 deputy treasurers)

Candidates: Consider being a treasurer or deputy treasurer in order to sign campaign checks

Depository is FL authorized bank, S & L, Credit Union