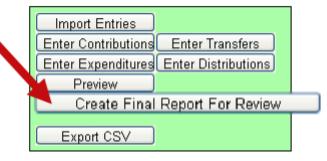

### Filling out the DS-DE 9

Signed, dated by candidate / treasurers (no more than 3 deputy treasurers)

Candidates: Consider being a treasurer or deputy treasurer in order to sign campaign checks

Depository is FL authorized bank, S & L, Credit Union